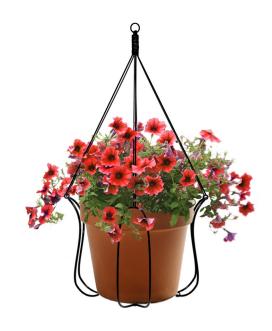

# **Hanging Saucer**

Made especially for hanging baskets

 Holds excess water without detracting from the basket

- Self-watering
- Retains water and protects floor
- For outdoor and indoor use
- 100% recyclable clear PET
- Manufactured in the USA

#### Saucer Sizes

10" HS10-24

12" HS12