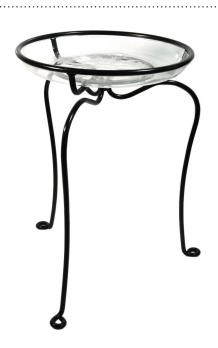

## **Patio Stand**

- Simple and sturdy
- 8" and 13" tall stands (sold separately)
- Nests tightly for shipping and sales
- Economical
- Saucer not included
- Available in black

#### Plant Stand Sizes & Colors

PS101BK

PS102BK