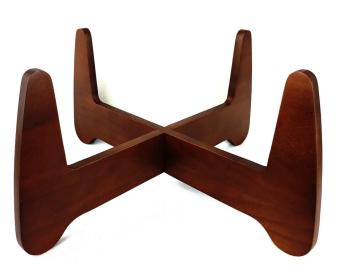

# **Boomerang Plant Stand**

- Made from renewable rubberwood
- Sealed with a water resistant food-grade lacquer
- Can be used in either orientation
- Easy assembly, no tools required
- Natural or dark brown finish
- Recommended for indoor use

#### Plant Stand Sizes & Colors

BWPS08N

BWPS08BN

BWPS10N

BWPS10BN

BWPS12N

BWPS12BN