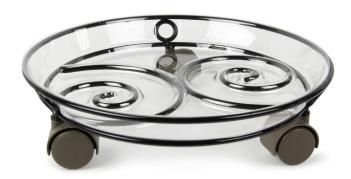

## **Spiral Caddy**

- Decorative steel frame
- 12" diameter
- 3 sturdy casters
- Deep protective saucer included
- Use indoor and outdoor
- Available in black

Caddy Sizes & Colors

SPC12BKPDQ