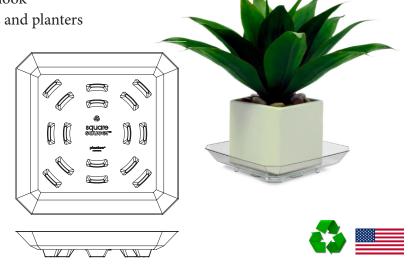

## **Recycled Square Saucer**

- Heavy-duty saucer with a modern look
- Accomodates square or round pots and planters
- Retains water and protects floor
- For outdoor and indoor use
- 100% recyclable clear PET
- Manufactured in the USA

| Sauc | er Sizes |
|------|----------|
| 6"   | SQR06    |
| 8"   | SQR08    |
| 11"  | SQR11    |
| 14"  | SQR14    |