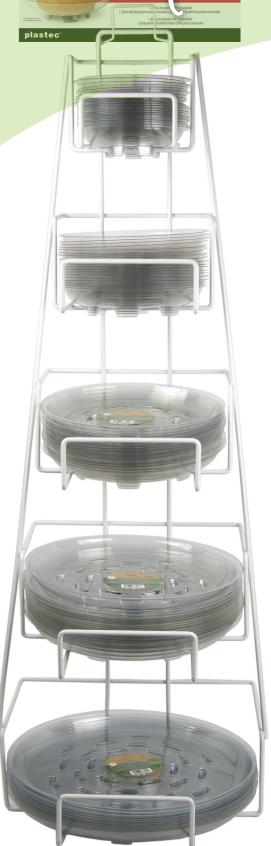

# **Super Saucer Racks**

- 60 pcs free standing wire rack 46 x 15 x 15"
- 60 pcs hanging wire rack 51 x 10.80 x 14.10"
- 12 pcs 16" saucer hanging wire rack 11 x 23 x 20"
- Use indoor or outdoor
- Powder coated steel
- Available in white

#### Rack Options

| 0          | Free Standing Wire Rack      | FSD005S |
|------------|------------------------------|---------|
| $\bigcirc$ | Hanging Wire Rack            | HCD005S |
| $\bigcirc$ | 16" Saucer Hanging Wire Rack | HCD16S  |