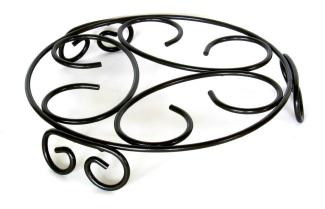

## **The Trivet**

- Heavy-duty plant support
- Use indoor and outdoor
- 12" diameter
- Saucer not included
- Available in metallic taupe and black

Plant Stand Sizes & Colors

T12MT

T12BK

Plant Stand Sizes & Colors

PS512BK