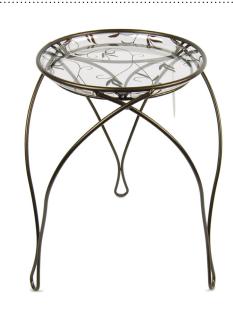

## **Elegance Plant Stand**

- Decorative printed saucer
- 13", 17" and 21" tall stands (sold separately)
- 3 sizes nest together
- Available in dark bronze or black

#### Plant Stand Sizes & Colors

PS301DB

PS301BK

PS302DB

PS302BK

PS303DB

PS303BK