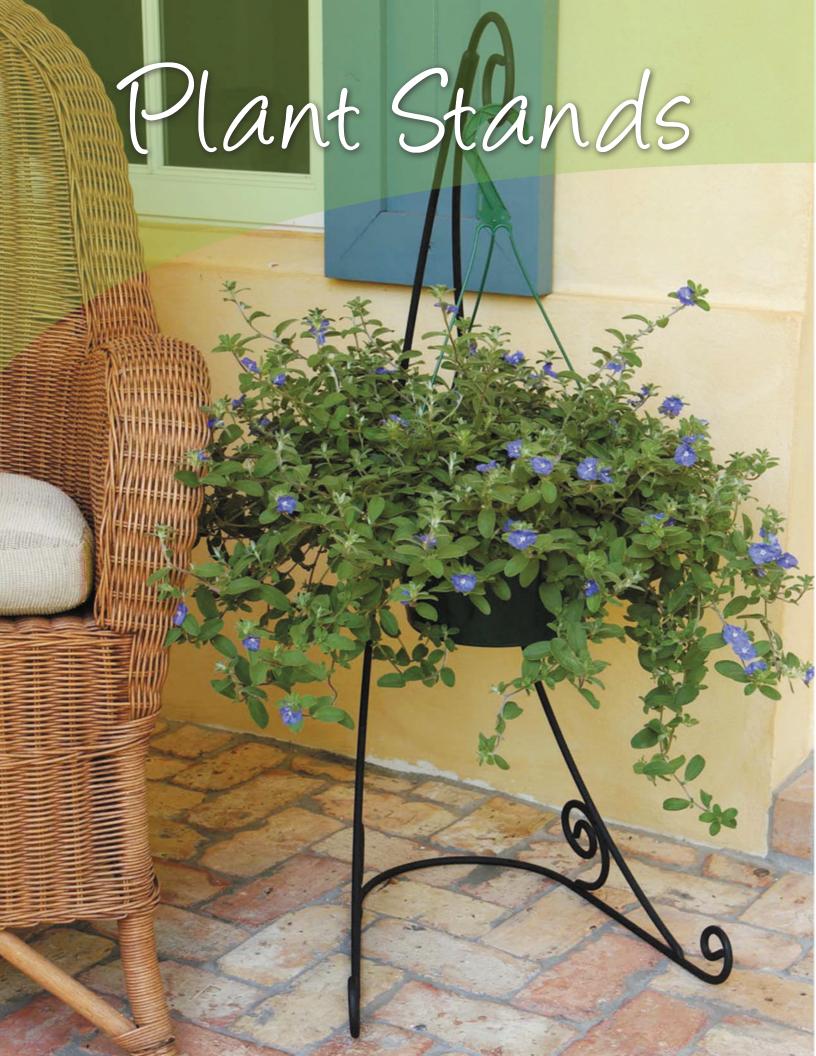

## **Veranda Stand**

- Holds hanging baskets, lanterns and more
- Available in multiple syles and sizes
- Sturdy steel structure
- Use indoor or outdoor
- Patented design
- Available in black

#### Plant Stand Sizes & Colors

VSB1

VSB3