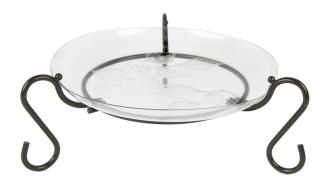

## **The Saucer Stand**

- Raises potted plants off surfaces
- Decorative embossed saucer
- 10" diameter
- Packaged in a PDQ box for merchandising
- Available in slate

Plant Stand Sizes & Colors

C10SL