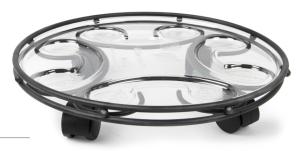

## **The Saucer Caddy Pro**

- Professional strength
- 6 large casters, 2 locking
- 21" diameter
- Protective saucer has water wells
- For indoor and outdoor use
- Available in black

#### Caddy Sizes & Colors

SC21BK