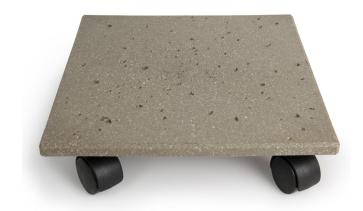

# **Terra Stone Caddy**

- Looks like stone
- Made from recycled drink pouches
- Weatherproof
- 12 x 12"
- 4 sturdy casters
- Made in USA

Caddy Sizes & Colors

CD712

- Naturally weather resistant
- 12 x 12"
- Made from repurposed wood in the USA
- 4 sturdy caster