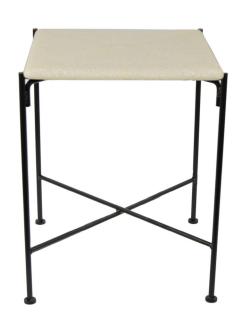

## **Elegance Table Top**

- Decorative printed saucer
- 4" tall
- 10" saucer
- Packaged in a PDQ box for merchandising
- Available in dark bronze or black

#### Plant Stand Sizes & Colors

PS308DB

PS308BK4