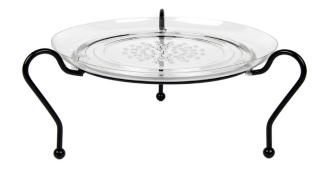

## **The Saucer Caddy Pro**

- Professional strength
- 6 large casters, 2 locking
- 21" diameter
- Protective saucer has water wells
- For indoor and outdoor use
- Available in black

#### Caddy Sizes & Colors

SC21BK