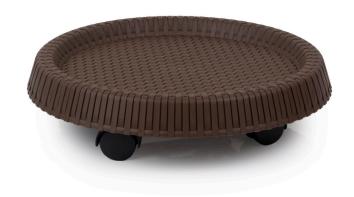

## The Saucer Caddy Deluxe

- Decorative Caddy with heavy-duty frame
- Decorative saucer with water wells
- 14" with 4 casters and 17" with 5 casters (sold separately)
- For outdoor and indoor use
- Available in slate, rust and black

#### Caddy Sizes & Colors

SC14SL

SC14RT

SC14BK

SC17SL

SC17RT

SC17BK