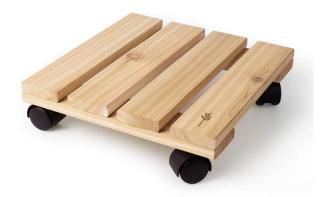

# **Terra Stone Caddy**

- Looks like stone
- Made from recycled drink pouches
- Weatherproof
- 12 x 12"
- 4 sturdy casters
- Made in USA

Caddy Sizes & Colors

CD712

- Naturally weather resistant
- 12 x 12"
- Made from repurposed wood in the USA
- 4 sturdy caster

Caddy Sizes & Colors

CDW12