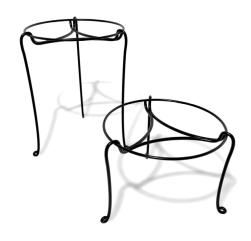

## **Patio Stand**

- Simple and sturdy
- 8" and 13" tall stands (sold separately)
- Nests tightly for shipping and sales
- Economical
- Saucer not included
- Available in black

#### Plant Stand Sizes & Colors

PS101BK

PS102BK