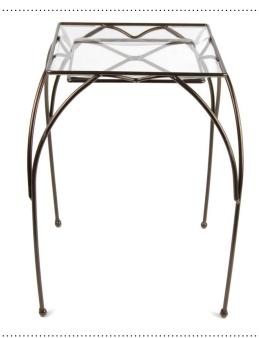

## **Square Saucer Table**

- Great for square or round pots
- Sturdy steel legs
- 15" tall
- Protective saucer included
- Available in dark bronze

Plant Stand Sizes & Colors

PS601DB