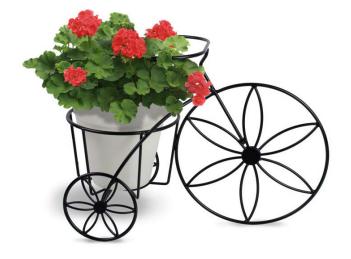

## **Tricycle Plant Stand**

- Fun design with a vintage vibe
- Holds medium sized potted plants
- 10 x 12 x 15"
- Heavy-duty powder coated steel
- Saucer not included
- Available in red and black

Plant Stand Sizes & Colors

PS1015RD

PS1015BK