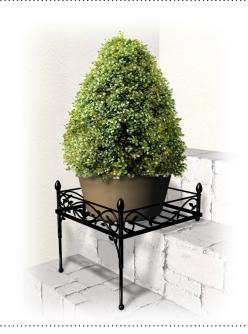

## **The Decorator Plant Stand**

- Decorative embossed saucer
- Classical lines
- 8", 16" and 21" tall stands (sold separately)
- Heavy-duty frame
- Available in rust or black

#### Plant Stand Sizes & Colors

DPS08RT

DPS08BK

DPS16RT

DPS16BK

DPS21RT

DPS21BK