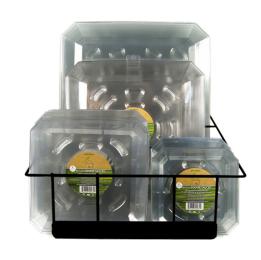

# **Super Saucer Racks**

- 60 pcs free standing wire rack 46 x 15 x 15"
- 60 pcs hanging wire rack 51 x 10.80 x 14.10"
- 12 pcs 16" saucer hanging wire rack 11 x 23 x 20"
- Use indoor or outdoor
- Powder coated steel
- Available in white

#### Rack Options

| 0          | Free Standing Wire Rack      | FSD005S |
|------------|------------------------------|---------|
| $\bigcirc$ | Hanging Wire Rack            | HCD005S |
| $\bigcirc$ | 16" Saucer Hanging Wire Rack | HCD16S  |

60 pcs Free Standing Rack