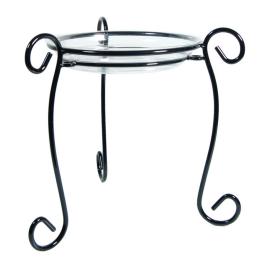

## **Deep-Dish Caddy**

- Deep saucer holds lots of water
- Heavy-duty steel frame
- 14" and 17" diameter (sold separately)
- For outdoor and indoor use
- Available in black

#### Caddy Sizes & Colors

DDC14BKPDQ

DDC17BK