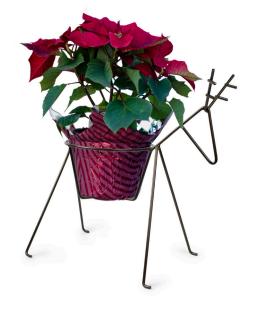

#### **Reindeer Plant Stand**

- Holds standard poinsettia containers
- Powder coated steel
- 14 x 8.5 x 15"
- Use indoor or outdoor
- Saucer not included
- Available in dark bronze

Plant Stand Sizes & Colors

PS1012DB