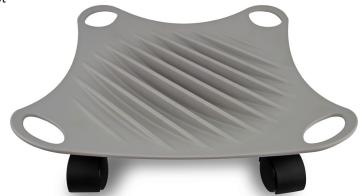

# **Air Caddy**

- Air flow channels help to prevent root rot
- Handles allow for easy maneuverability
- Weatherproof
- 12 x 12" with 4 sturdy casters
- Available in Grey or Terra Cotta

Caddy Sizes & Colors