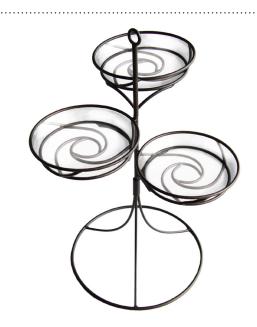

## **Large Step Plant Stand**

- Decorative fleur-de-lis pattern
- Holds plants that are too large for steps
- Independently adjustable front legs
- Fits steps from 8" to 12.5"
- 12 x 12" base
- Protective saucer included
- Available in black

Plant Stand Sizes & Colors

PS512BK