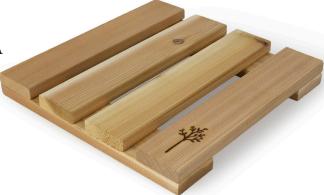

# **Cedar Stepping Block**

- Perfect way to utilize your entire garden area
- Naturally weather resistant
- 12 x 12"
- Made from repurposed cedar wood in the USA

**Block Colors** 

**SSCW** 