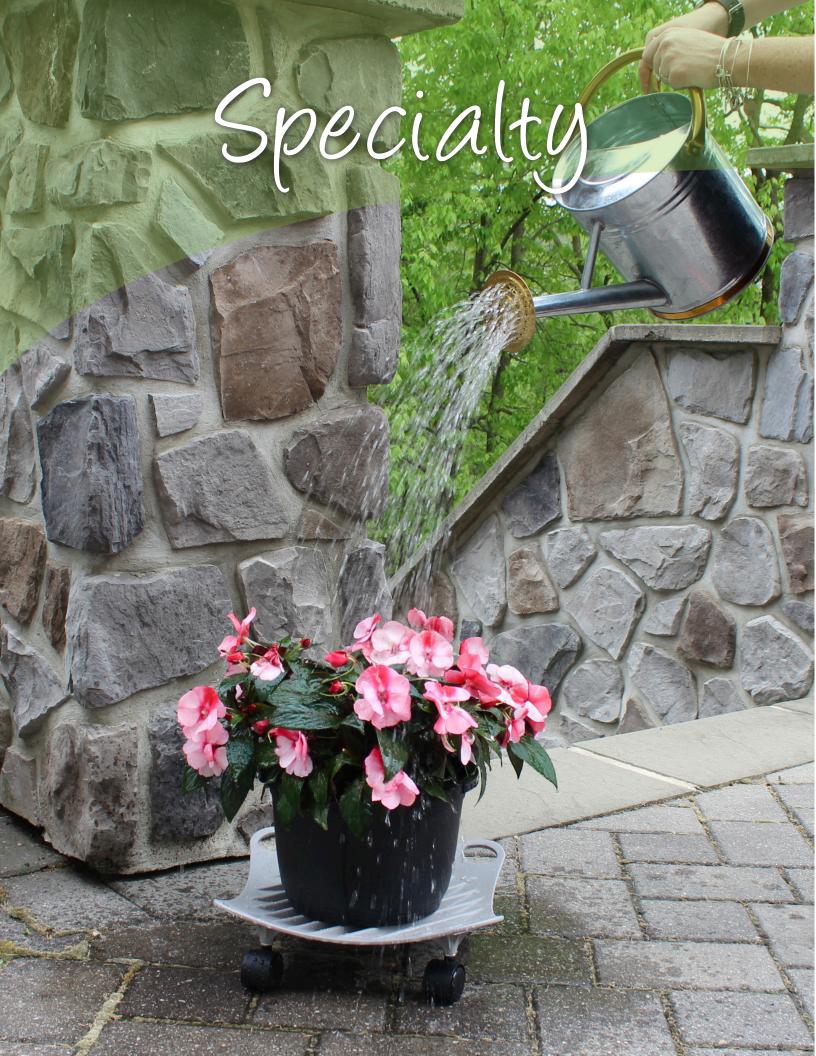

# **Air Caddy**

- Air flow channels help to prevent root rot
- Handles allow for easy maneuverability
- Weatherproof
- 12 x 12" with 4 sturdy casters
- Available in Grey or Terra Cotta

Caddy Sizes & Colors

AC010WG

AC010TC