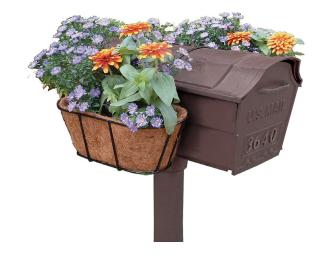

#### **Mailbox Flower Garden**

- Decorate any mailbox with plants
- Coco liner provides insulation
- Saucer included to help retain more water
- Flexible coated chains ensures a proper fit
- Steel wire is vinyl coated and rust proof
- Available in black with coco liner

Hanger Colors

MFGB-CM