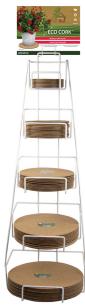

#### **Eco Cork**

- Cork is a renewable resource
- Absorbs moisture and protects surfaces
- Recycled HDPE textured plastic backing protects surfaces
- For outdoor and indoor use
- Manufactured in the USA

| Saucer  | C:   |
|---------|------|
| Valleer | 1700 |

| 4" | ECR04 | 10" | ECR10 |
|----|-------|-----|-------|
|    |       |     |       |

6" ECR06 12" ECR12

8" ECR08