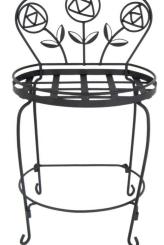

## **Rose Garden Plant Chair**

- Whimsical flower design
- 18" tall
- Bottom ring adds stability
- Nests tightly for shipping and sales
- Saucer not included
- Available in black

Plant Stand Sizes & Colors

PS1018BK