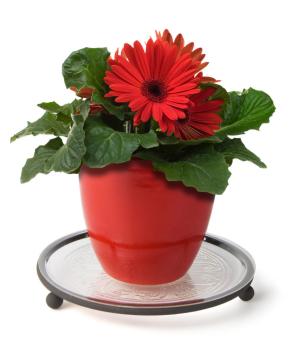

## The Saucer Caddy Deluxe

- Decorative Caddy with heavy-duty frame
- Decorative saucer with water wells
- 14" with 4 casters and 17" with 5 casters (sold separately)
- For outdoor and indoor use
- Available in slate, rust and black

#### Caddy Sizes & Colors

SC14SL

SC14RT

SC14BK

SC17SL

SC17RT

SC17BK