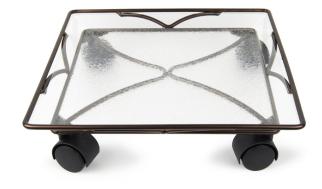

## The Saucer Caddy Deluxe

- Decorative Caddy with heavy-duty frame
- Decorative saucer with water wells
- 14" with 4 casters and 17" with 5 casters (sold separately)
- For outdoor and indoor use
- Available in slate, rust and black

#### Caddy Sizes & Colors

SC14SL

SC14RT

SC14BK

SC17SL

SC17RT

SC17BK