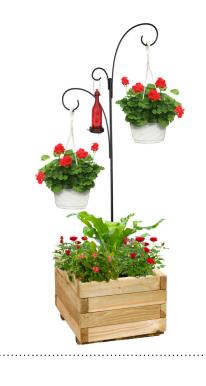

# **Hanging Basket Planter Stand**

- Spikes into the ground or planter
- 52" tall assembled adds height and dimension
- Holds 2 hanging baskets and 1 accessory
- Breaks down to 3 parts for shipping and sales
- Easy to assemble, no tools required
- Planter not included
- Available in black

Plant Stand Sizes & Colors

GS101BK