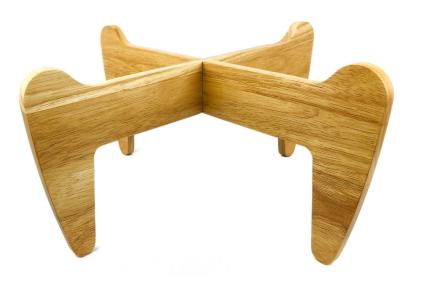

# **Boomerang Plant Stand**

- Made from renewable rubberwood
- Sealed with a water resistant food-grade lacquer
- Can be used in either orientation
- Easy assembly, no tools required
- Natural or dark brown finish
- Recommended for indoor use

#### Plant Stand Sizes & Colors

BWPS08N

BWPS08BN

BWPS10N

BWPS10BN

BWPS12N

BWPS12BN