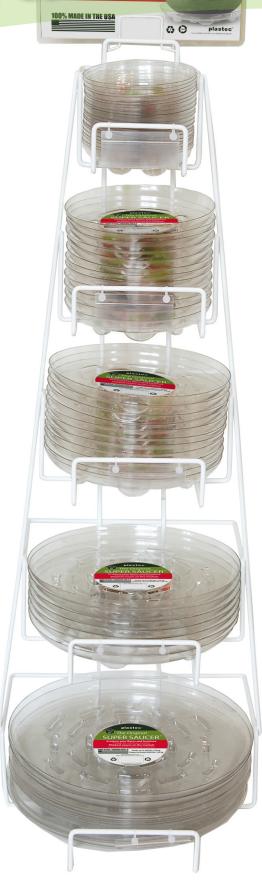

# **Super Saucer Racks**

- 60 pcs free standing wire rack 46 x 15 x 15"
- 60 pcs hanging wire rack 51 x 10.80 x 14.10"
- 12 pcs 16" saucer hanging wire rack 11 x 23 x 20"
- Use indoor or outdoor
- Powder coated steel
- Available in white

#### Rack Options

| 0          | Free Standing Wire Rack      | FSD005S |
|------------|------------------------------|---------|
| $\bigcirc$ | Hanging Wire Rack            | HCD005S |
| $\bigcirc$ | 16" Saucer Hanging Wire Rack | HCD16S  |