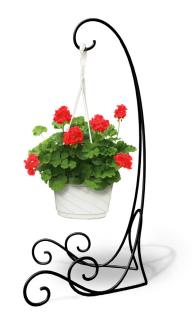

## **Veranda Stand**

- Holds hanging baskets, lanterns and more
- Available in multiple syles and sizes
- Sturdy steel structure
- Use indoor or outdoor
- Patented design
- Available in black

#### Plant Stand Sizes & Colors

VSB1

VSB3