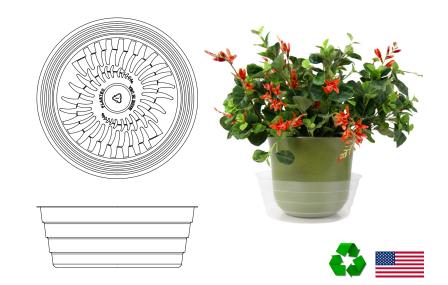

## **Super Saucer**

- Strongest saucer on the market
- Patented air buffer design
- Retains water and protects floor
- For outdoor and indoor use
- 100% recyclable clear PET
- Manufactured in the USA

| Saucer | Sizes |
|--------|-------|
|        |       |

| 6"  | SS006 | 14" | SS014 |
|-----|-------|-----|-------|
| 8"  | SS008 | 16" | SS016 |
| 10" | SS010 | 20" | SS020 |
| 12" | SS012 | 24" | SS024 |