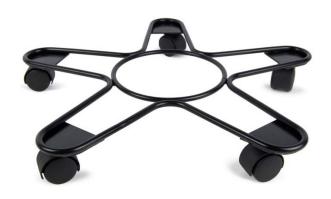

## **The Saucer Caddy Pro**

- Professional strength
- 6 large casters, 2 locking
- 21" diameter
- Protective saucer has water wells
- For indoor and outdoor use
- Available in black

#### Caddy Sizes & Colors

SC21BK