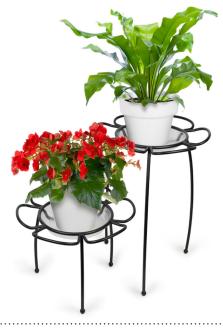

# **Hanging Basket Planter Stand**

- Spikes into the ground or planter
- 52" tall assembled adds height and dimension
- Holds 2 hanging baskets and 1 accessory
- Breaks down to 3 parts for shipping and sales
- Easy to assemble, no tools required
- Planter not included
- Available in black

Plant Stand Sizes & Colors

GS101BK