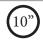

#### **Snowman Plant Stand**

- Holds standard poinsettia container
- White powder coated steel
- 17 x 8.5 x 8"
- Use indoor or outdoor
- Saucer not included
- Available in white

Plant Stand Sizes & Colors