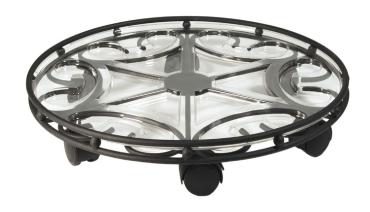

## The Saucer Caddy Deluxe

- Decorative Caddy with heavy-duty frame
- Decorative saucer with water wells
- 14" with 4 casters and 17" with 5 casters (sold separately)
- For outdoor and indoor use
- Available in slate, rust and black

#### Caddy Sizes & Colors

SC14SL

SC14RT

SC14BK

SC17SL

SC17RT

SC17BK