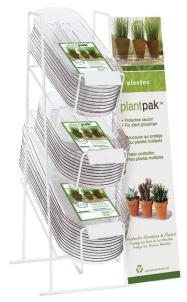

## **Liteline Racks**

- 150 pcs holiday corrugate shelf display 11 x 13 x 18"
- 275 pcs free standing wire rack 50 x 18 x 18"
- 250 pcs hanging wire rack 53 x 17 x 17"
- 25 pcs 17" saucer hanging wire rack

#### **Rack Options**

150 pcs Corrugated Holiday Display