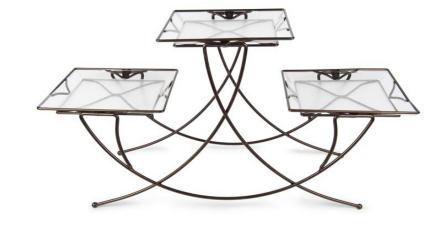

## **Triple Plant Stand**

- Holds 3 plants
- Protective saucers included
- 27" tall assembled
- Nested boxes save shelf space
- Easy to assemble, no tools required
- Available in black

Plant Stand Sizes & Colors

**PSTABK** 