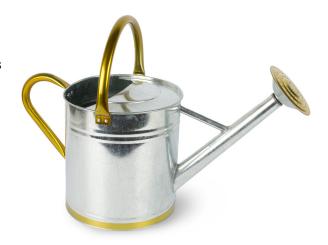

# **Galvanized Watering Can**

- 2 gallon capacity
- Removable nozzle
- Available in galvanized metal with brass accents

Watering Can Colors

WCGALV02