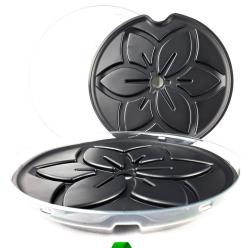

## **Super Saucer**

- Strongest saucer on the market
- Patented air buffer design
- Retains water and protects floor
- For outdoor and indoor use
- 100% recyclable clear PET
- Manufactured in the USA

| Saucer | Sizes |
|--------|-------|
|        |       |

| 6"  | SS006 | 14" | SS014 |
|-----|-------|-----|-------|
| 8"  | SS008 | 16" | SS016 |
| 10" | SS010 | 20" | SS020 |
| 12" | SS012 | 24" | SS024 |