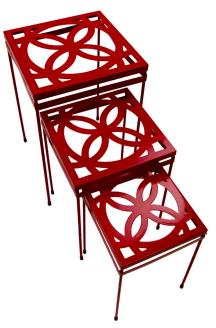

## **Elegance Plant Stand**

- Decorative printed saucer
- 13", 17" and 21" tall stands (sold separately)
- 3 sizes nest together
- Available in dark bronze or black

#### Plant Stand Sizes & Colors

PS301DB

PS301BK

PS302DB

PS302BK

PS303DB

PS303BK