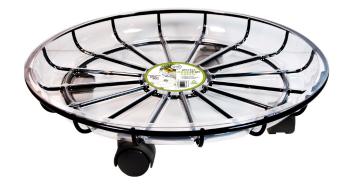

## **Deep-Dish Caddy**

- Deep saucer holds lots of water
- Heavy-duty steel frame
- 14" and 17" diameter (sold separately)
- For outdoor and indoor use
- Available in black

#### Caddy Sizes & Colors

DDC14BKPDQ

DDC17BK