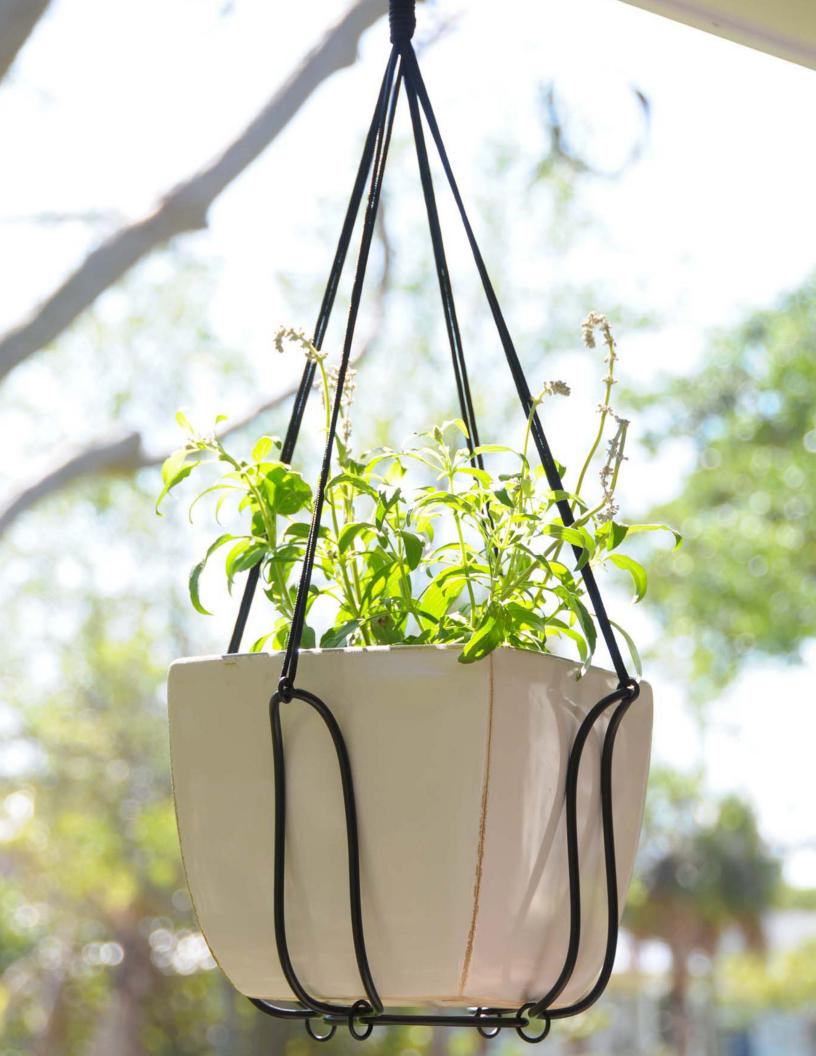

## **Macramé Plant Hanger**

- Traditional macramé design
- Weatherproof woven cord
- Compact packaging for clip strips or pegs
- Available in black

Hanger Colors

PH103BK