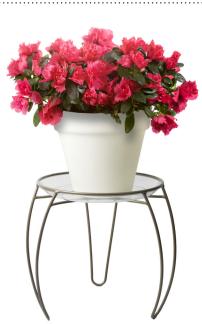

## **The Saucer Stand**

- Raises potted plants off surfaces
- Decorative embossed saucer
- 10" diameter
- Packaged in a PDQ box for merchandising
- Available in slate

Plant Stand Sizes & Colors

C10SL