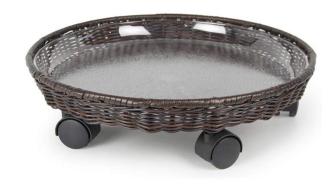

## **All Weather Wicker Caddy**

- All weather wicker woven
- 14" has 4 casters and 18" has 5 casters (sold separately)
- Saucer included to catch excess water
- Individually boxed
- Use indoor and outdoor
- Available in deep brown

#### Caddy Sizes & Colors

CD414BN

CD418BN