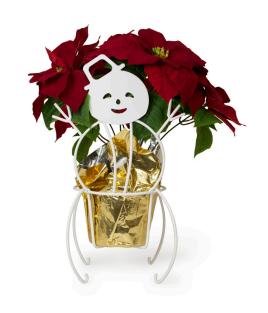

## **Elegance Plant Stand**

- Decorative printed saucer
- 13", 17" and 21" tall stands (sold separately)
- 3 sizes nest together
- Available in dark bronze or black

#### Plant Stand Sizes & Colors

PS301DB

PS301BK

PS302DB

PS302BK

PS303DB

PS303BK