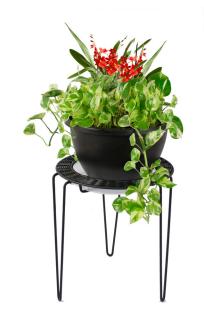

## **Elegance Plant Stand**

- Decorative printed saucer
- 13", 17" and 21" tall stands (sold separately)
- 3 sizes nest together
- Available in dark bronze or black

#### Plant Stand Sizes & Colors

PS301DB

PS301BK

PS302DB

PS302BK

PS303DB

PS303BK